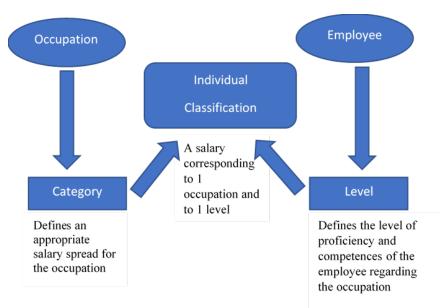

- **>>** The salary scale is expressed in terms of the basic salary (gross, excluding remuneration variables)
- **>>** 10 categories (previously 8) and 4 levels
- **>>** It is an approach that distinguishes between occupations and individuals:

- It is built around three elements: **>>** 
  - The occupation grid
  - The reference salary
  - The identification of discrepancies between categories and levels

#### >> The occupation grid assigns each occupation to a category

- The occupations grid has been finalized and has just been validated (CODIR of July 8). Presentation is planned during the « Friday news » of september 10.
- >> It applies to all national staff working in international missions
  - As a result, it cannot be unilaterally modified. Any change of category or creation of a new occupation must be the subject of a centralised overall work process at HR Department level

- >> The reference salary corresponds to category 1 level A.
- >> This is the most favourable option between:
  - What is applicable in the local market for comparable employment
  - The legal minimum wage plus 20% (alignment with the "France" principle)
  - The national poverty threshold for a family of four plus 20%
  - The international poverty threshold set by the World Bank (1.90 USD/day/person), i.e.
     274 USD for a family of four, plus 20%
  - No salary can be lower than 274 USD (World Bank data as of October 2020 and to be updated as it changes)