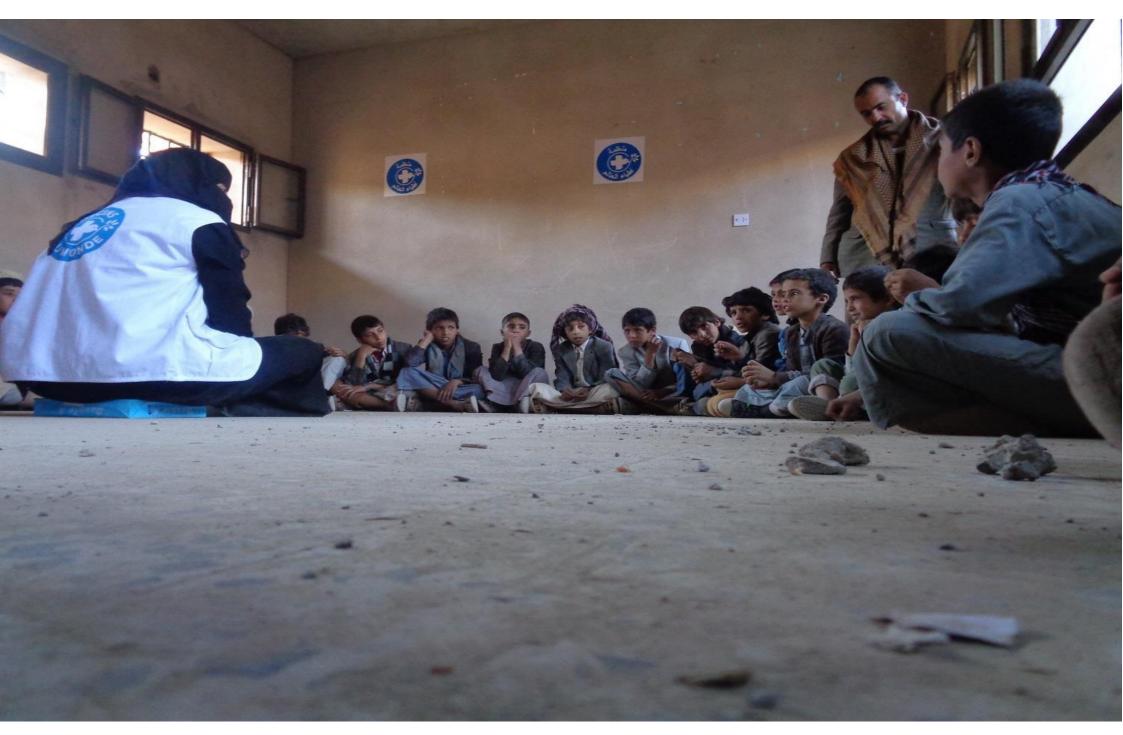

## **PSYCHOSOCIAL SUPPORT**

>> Population : Jehanah District
>> Ville : Sana'a, Yemen

As part of the primary health care activities, MDM conducted Psychosocial support for the students who have been through very difficult times in the past two years, similarly to all Yemeni children who tackled the man- made war consequences.

The photo taken during session in Alsamh elementary School, Maswar village Feb 2017.

## **Rina - Mental Health Workers**

Trying to get the students to express their feeling and fears. The aim of this activity is to get the children out of the circle of tension and anxiety generated due to the war and the hard time they passed through.